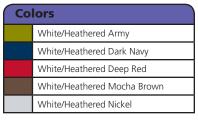

| Color Chart |               |                     |                    |                       |                  |  |  |  |  |  |
|-------------|---------------|---------------------|--------------------|-----------------------|------------------|--|--|--|--|--|
| Colors      | Heathred Army | Heathered Dark Navy | Heathered Deep Red | Heathered Mocha Brown | Heathered Nickel |  |  |  |  |  |
| Textile PMS | No Match      | No Match            | No Match           | No Match              | No Match         |  |  |  |  |  |
| General PMS | No Match      | No Match            | No Match           | No Match              | No Match         |  |  |  |  |  |