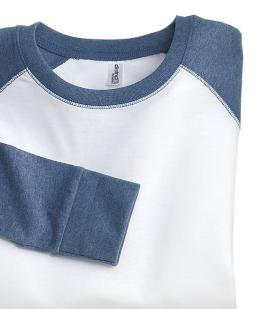

## **DT226**

Designer Notes: Sweetly feminine, the 3/4 Sleeve Raglan Tee is the girlish, trim companion to our guys's raglan.

Fabric/Style: 4.3-ounce, 100% ring spun combed cotton, contrast rib knit crewneck, contrast flatlock stitching throughout, raglan sleeves.