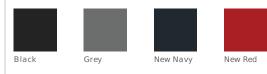

# **Juniors Concert Fleece Crew DT821**



Look your best for any gig in this colorful crew.

- 7.8-ounce, 50/50 cotton/poly
- Tear-away tag
- Contrast black drawstring and hood lining
- \*\*

#### **CARE INSTRUCTIONS**

Machine wash cold. Tumble dry low. Cool iron if necessary. Non-chlorine bleach.







#### **HOW TO MEASURE**



### BUST

With arms down at sides, measure around the upper body, under arms and around the fullest part of the bust.

### SIZE CHART

|      | XS    | S     | М     | L     | XL    | XXL   | 3XL   | 4XL   |
|------|-------|-------|-------|-------|-------|-------|-------|-------|
| Size | 0/1   | 3/5   | 7/9   | 11/13 | 15/17 | 19/21 | 21/23 | 23/25 |
| Bust | 30-31 | 32-33 | 34-35 | 36-37 | 38-40 | 41-43 | 44-46 | 47-49 |

## **COLOR INFORMATION**