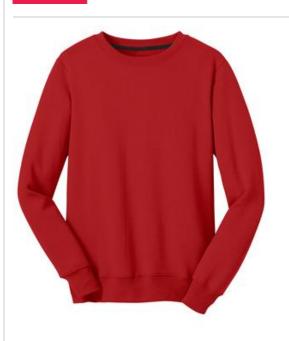

# **Juniors Concert Fleece Crew DT821**

Look your best for any gig in this colorful crew.

- 7.8-ounce, 50/50 cotton/poly
- Tear-away tag
- Contrast black drawstring and hood lining
- \*\*